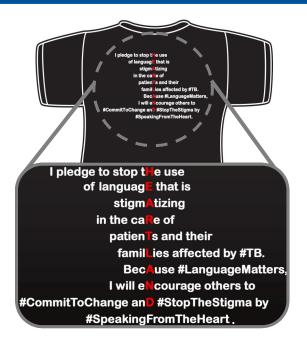

### #CommitToChange #TB

#StopTheStigma #TB

#LanguageMatters #TB

### **#SpeakFromTheHeart #TB**

### Our challenge to you:

- Commit to using language that is patient centered, appropriate and sensitive and represents the dignity of people with TB and their families.
- *Challenge* others to join you in your commitment.
- **Promote** the "Stop the Stigma" campaign.