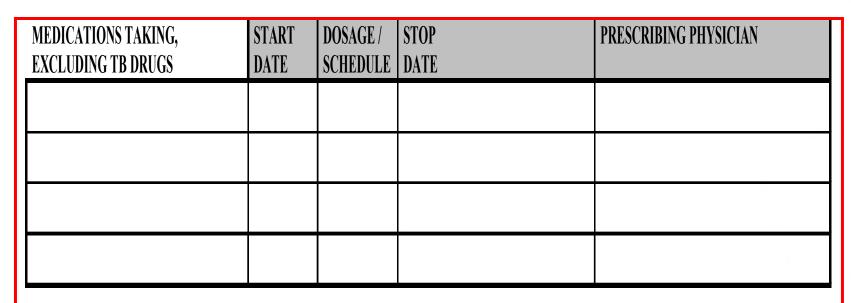

| ıres          |                |              | Other                                                                 |                                      |              |                             |           |
| Vision/Hearing Dis                                            | sorder        |                |              | Other                                                                 |                                      |              |                             |           |



#### **Medication List**

- Assessment should also collect information about all medications your patient is taking
  - Collect information about both prescribed and over the counter medications
  - Start date
  - Dose
  - Schedule
  - Prescribing physician
  - Update as needed







### **TB History**

- May have to contact local health department in city/county that patient lives in
  - May have previously been screened as a contact to a case
    - Contact to an MDR case
  - Determine if patient previously treated for LTBI or TB disease
  - How long?
    - 6, 9, 12, 18, 24 months
  - What drugs?
  - Supporting Documentation

| TUBERCULOSIS HISTORY +/-         |  | COMMENTS |                      |                  |
|----------------------------------|--|----------|----------------------|------------------|
| Live virus vaccine in last 6 wks |  | List:    |                      |                  |
| History Of BCG                   |  | Date(s): |                      | Y                |
| Prior PPD Skin Test              |  | Date:    | Result (mm): Da