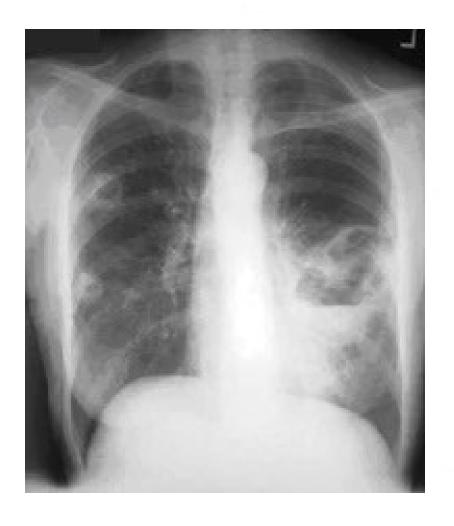

|  | Date:    | Result:              |                  |
| Prior Treatment of TB            |  | Date:    | Location:            | Length of Tx:    |
| Prior Treatment of LTBI          |  | Date:    | Location:            | Length of Tx:    |
| Family History of TB             |  | Date:    | Relationship To Pati | ient:            |
| Contact to TB case               |  | Date:    | Where?               | Source Case?     |
| Contact to MDR-TB case           |  | Date:    | Where?               | Source Case?     |



■ = If History Is Negative

TB-202 Tuberculosis Health Assessment/History – 01/08 (Continued on Reverse)



## Radiology

- Gather all radiology reports
  - X-rays, CT-Scans, Pet Scans, MRI's
- Reports show cavities? Infiltrates? Scarring?
- Films for comparison?





#### **Tuberculosis Health Assessment/History**

| SIGNS & SYMPTOMS OF TB                                          | +/- | DATE OF ONSET | COMMENTS                       |
|-----------------------------------------------------------------|-----|---------------|--------------------------------|
| Cough (Persistent X3 Weeks)                                     |     |               |                                |
| Weight Loss                                                     |     |               | Today's wt. Est. wt. 3 mo. ago |
| Fever / Chills                                                  |     |               | Today's temperature            |
| Shortness of Breath                                             |     |               |                                |
| Chest Pai