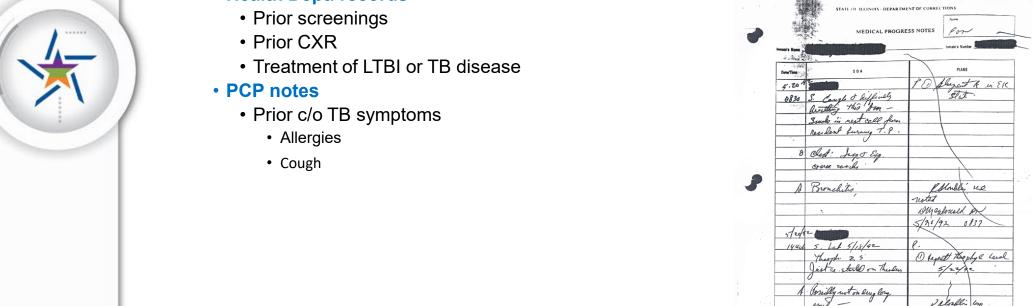

#### Gather Data

- Collect medical history from all medical providers to determine onset of symptoms
  - Hospital
    - H&P, admission notes, discharge summaries, microbiology results, lab reports, radiology reports
  - Health Dept. records