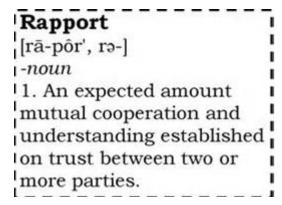

#### **Building Rapport**

 Obtaining essential information to develop a treatment plan specific to that patient

- Medical
- Social
- Do Not Interrogate
- Do Not use judgmental tone

If the patient feels interrogated or judged, the patient is likely to be closed and unresponsive to questions and may disregard advice and instructions