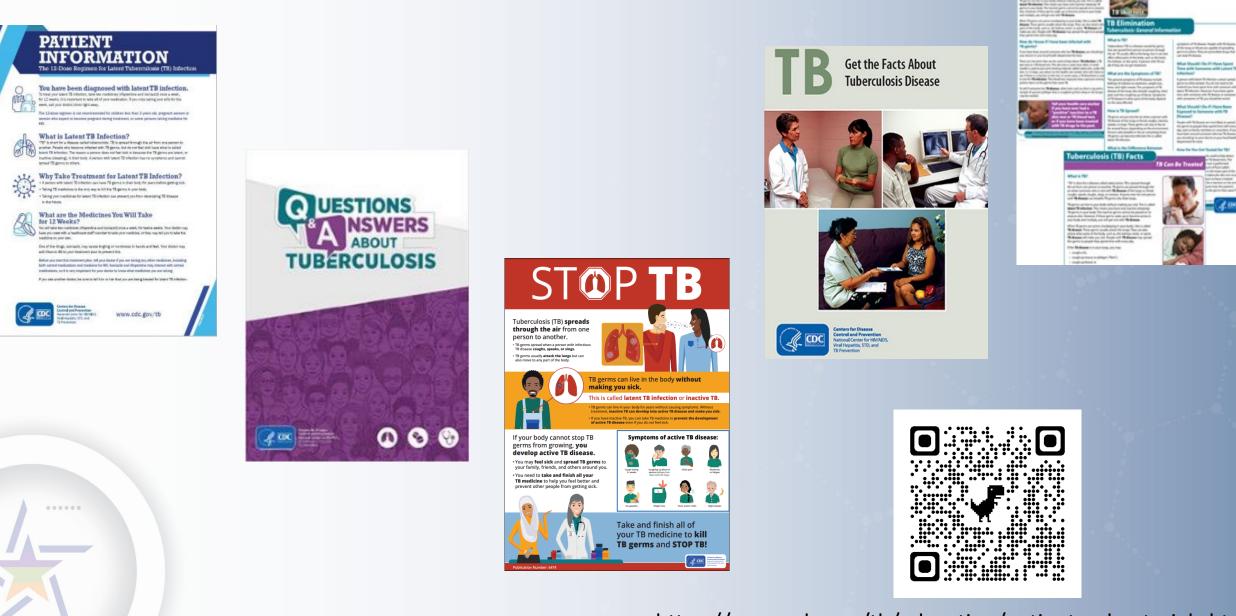

#### **Centers for Disease Control and Prevention**

https://www.cdc.gov/tb/education/patient\_edmaterials.htm

erculosis (TB) Fects

ting for 78