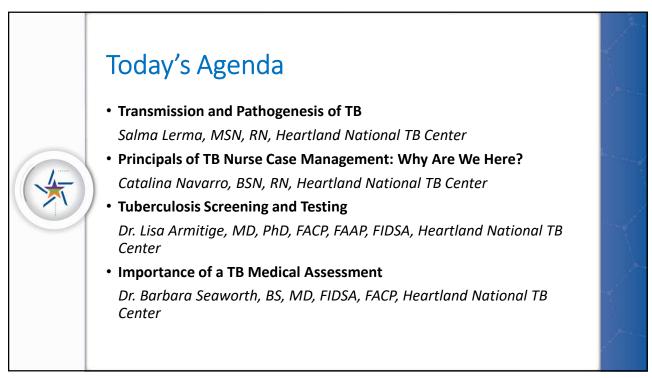

ourse, it is highly recommended that all participants have completed the *Introduction to TB Nurse Case Management Online course.* 



The University of Texas at Tyler is accredited as a provider of nursing continuing professional development by the American Nurses Credentialing Center's Commission on Accreditation. To qualify for receiving continuing education, all sessions must be attended and an evaluation completed. Partial credit will NOT be given. Upon completion of the course and evaluation, certificates will be distributed by email within two weeks after the course. This activity's planners and presenters have no relevant financial relationships to disclose.

The University of Texas at Tyler School of Nursing designates this activity for six (6) nursing contact hours (CNE).