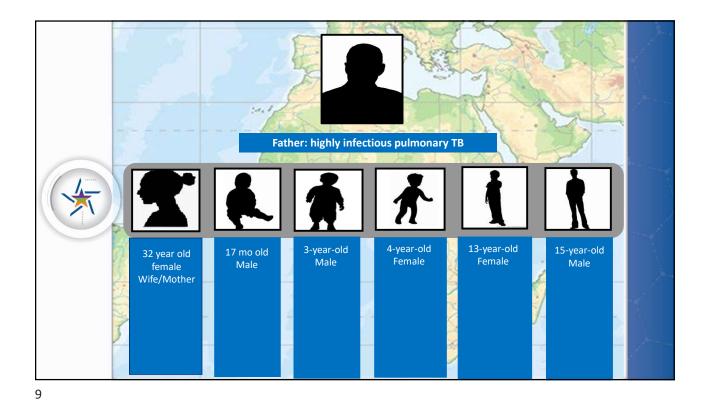

course, it is highly recommended that all participants have completed the *Introduction to TB Nurse Case Management Online course.* 



The University of Texas at Tyler is accredited as a provider of nursing continuing professional development by the American Nurses Credentialing Center's Commission on Accreditation. To qualify for receiving continuing education, all sessions must be attended and an evaluation completed. Partial credit will NOT be given. Upon completion of the course and evaluation, certificates will be distributed by email within two weeks after the course. This activity's planners and presenters have no relevant financial relationships to disclose.

The University of Texas at Tyler School of Nursing designates this activity for six (6) nursing contact hours (CNE).



















3



While there are no mandatory prerequisites to this course, it is highly recommended that all participants have completed the *Introduction to TB Nurse Case Management Online course.* 



The University of Texas at Tyler is accredited as a provider of nursing continuing professional development by the American Nurses Credentialing Center's Commission on Accreditation. To qualify for receiving continuing education, all sessions must be attended and an evaluation completed. Partial credit will NOT be given. Upon completion of the course and evaluation, certificates will be distributed by email within two weeks after the course. This activity's planners and presenters have no relevant financial relationships to disclose.

The University of Texas at Tyler School of Nursing de