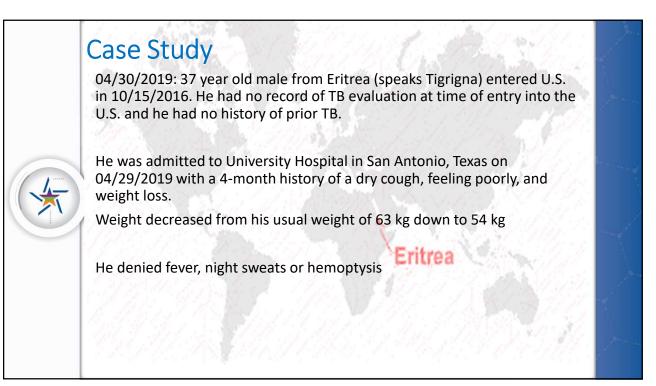

is course, it is highly recommended that all participants have completed the *Introduction to TB Nurse Case Management Online course.* 



The University of Texas at Tyler is accredited as a provider of nursing continuing professional development by the American Nurses Credentialing Center's Commission on Accreditation. To qualify for receiving continuing education, all sessions must be attended and an evaluation completed. Partial credit will NOT be given. Upon completion of the course and evaluation, certificates will be distributed by email within two weeks after the course. This activity's planners and presenters have no relevant financial relationships to disclose.

The University of Texas at Tyler School of Nursing designates this activity for six (6) nursing contact hours (CNE).