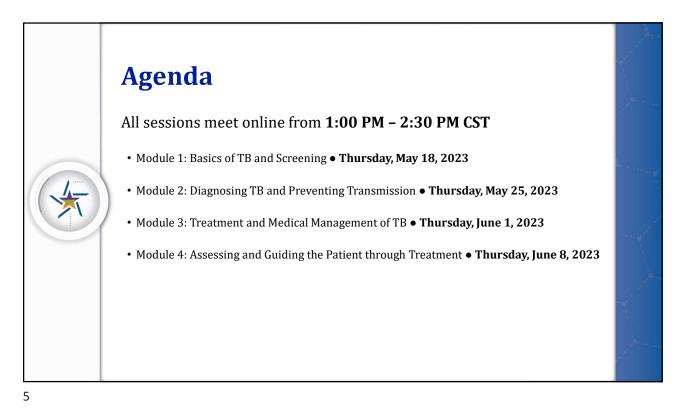

sing continuing professional development by the American Nurses Credentialing Center's Commission on Accreditation. To qualify for receiving continuing education, all sessions must be attended and an evaluation completed. Partial credit will NOT be given. Upon completion of the course and evaluation, certificates will be distributed by email within two weeks after the course. This activity's planners and presenters have no relevant financial relationships to disclose.

The University of Texas at Tyler School of Nursing designates this activity for six (6) nursing contact hours (CNE).



















3



While there are no mandatory prerequisites to this course, it is highly recommended that all participants have completed the *Introduction to TB Nurse Case Management Online course.* 



The University of Texas at Tyler is accredited as a provider of nursing continuing professional development by the American Nurses Credentialing Center's Commission on Accreditation. To qualify for receiving continuing education, all sessions must be attended and an evaluation completed. Partial credit will NOT be given. Upon completion of the course and evaluation, certificates will be distributed by email within two weeks after the course. This activity's planners and presenters have no relevant financial relationships to disclose.

The University of Texas at Tyler School of Nursing designates this activity for six (6) nursing contact hours (CNE).