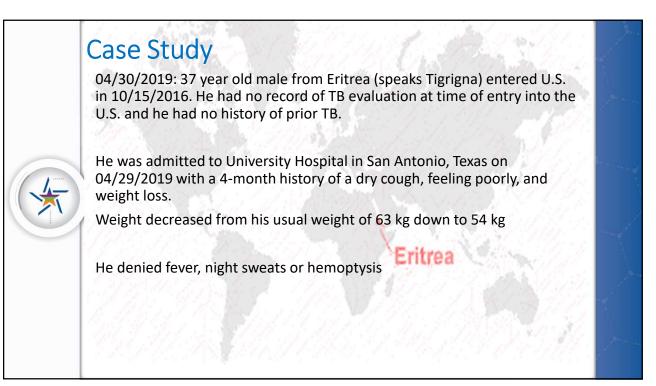

is course, it is highly recommended that all participants have completed the *Introduction to TB Nurse Case Management Online course.* 



The University of Texas at Tyler is accredited as a provider of nursing continuing professional development by the American Nurses Credentialing Center's Commission on Accreditation. To qualify for receiving continuing education, all sessions must be attended and an evaluation completed. Partial credit will NOT be given. Upon completion of the course and evaluation, certificates will be distributed by email within two weeks after the course. This activity's planners and presenters have no relevant financial relationships to disclose.

The University of Texas at Tyler School of Nursing designates this activity for six (6) nursing contact hours (CNE).



















3



While there are no mandatory prerequisites to this course, it is highly recommended that all participants have completed the *Introduction to TB Nurse Case Management Online course.* 



The University of Texas at Tyler is accredited as a provider of nursing continuing professional development by the American Nurses Credentialing Center's Commission on Accreditation. To qualify for receiving continuing education, all sessions must be attended and an evaluation completed. Partial credit will NOT be given. Upon completion of the course and evaluation, certificates will be distributed by email within two weeks after the course. This activity's planners and presenters have no relevant financial relationships to disclose.

The University of Texas at Tyler School of Nursing