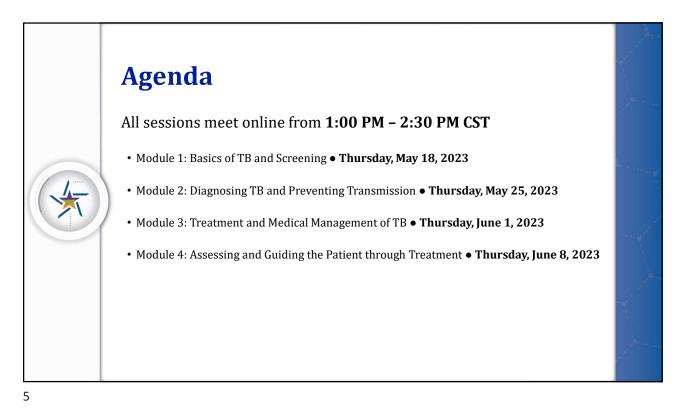

3



While there are no mandatory prerequisites to this course, it is highly recommended that all participants have completed the *Introduction to TB Nurse Case Management Online course.* 



The University of Texas at Tyler is accredited as a provider of nursing continuing professional development by the American Nurses Credentialing Center's Commission on Accreditation. To qualify for receiving continuing education, all sessions must be attended and an evaluation completed. Partial credit will NOT be given. Upon completion of the course and evaluation, certificates will be distributed by email within two weeks after the course. This activity's planners and presenters have no relevant financial relationships to disclose.

The University of Texas at Tyler School of Nursing designates this activity for six (6) nursing contact hours (CNE).



















3



While there are no mandatory prerequisites to this course, it is highly recommended that all participants have compl