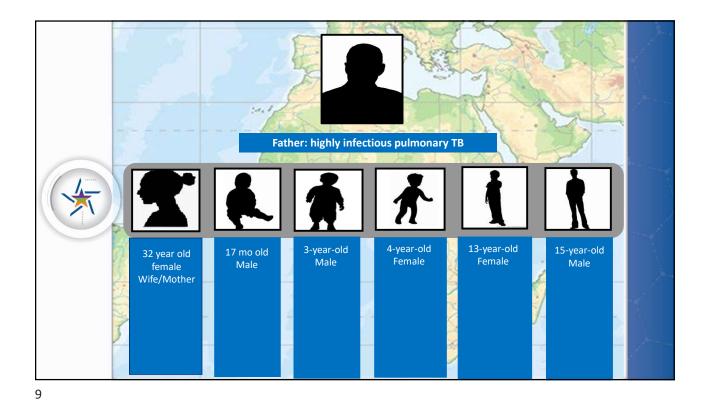

course, it is highly recommended that all participants have completed the *Introduction to TB Nurse Case Management Online course.* 



The University of Texas at Tyler is accredited as a provider of nursing continuing professional development by the American Nurses Credentialing Center's Commission on Accreditation. To qualify for receiving continuing education, all sessions must be attended and an evaluation completed. Partial credit will NOT be given. Upon completion of the course and evaluation, certificates will be distributed by email within two weeks after the course. This activity's planners and presenters have no relevant financial relationships to disclose.

The University of Texas at Tyler School of Nursing designates this activity for six (6) nursing contact hours (CNE).