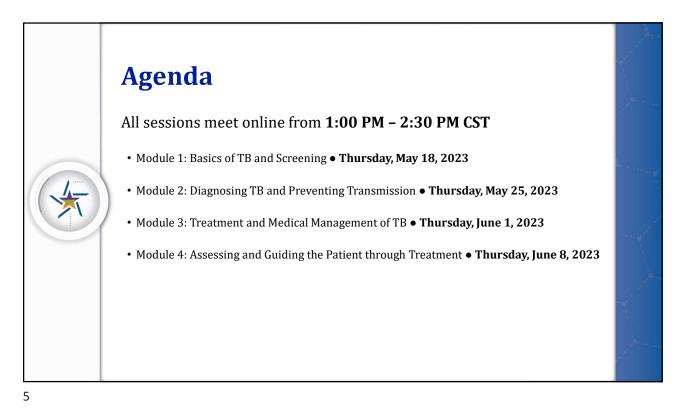

sing continuing professional development by the American Nurses Credentialing Center's Commission on Accreditation. To qualify for receiving continuing education, all sessions must be attended and an evaluation completed. Partial credit will NOT be given. Upon completion of the course and evaluation, certificates will be distributed by email within two weeks after the course. This activity's planners and presenters have no relevant financial relationships to disclose.

The University of Texas at Tyler School of Nursing designates this activity for six (6) nursing contact hours (CNE).



















3



While there are no mandatory prerequisites to this course, it is highly recommended that all participants have completed the *Introduction to TB Nurse Case Management Online course.* 



The University of Texas at Tyler is accredited as a provider of nursing continuing professional development by the American Nurses Credentialing Center's Commission on Accreditation. To qualify for receiving continuing education, all sessions must be attended and an evaluation completed. Partial credit will NOT be given. Upon completion of the course and evaluation, certificates will be distributed by email within two weeks after the course. This activity's planners and presenters have no relevant financial relationships to disclose.

The University of Texas at Tyler School of Nursing designates this activity for six (6) nursing contact hours (CNE).



















3



While there are no mandatory prerequisites to this course, it is highly recommended that all participants have compl