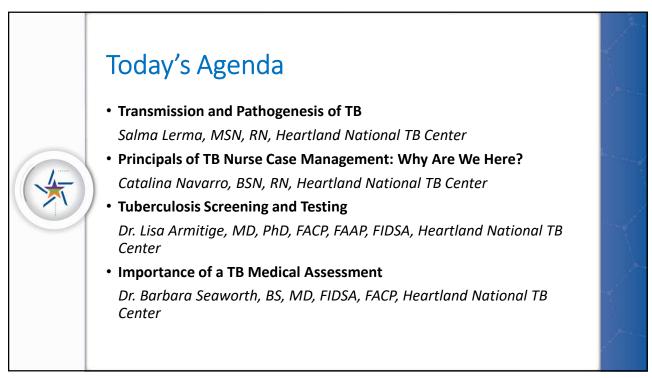

ourse, it is highly recommended that all participants have completed the *Introduction to TB Nurse Case Management Online course.* 



The University of Texas at Tyler is accredited as a provider of nursing continuing professional development by the American Nurses Credentialing Center's Commission on Accreditation. To qualify for receiving continuing education, all sessions must be attended and an evaluation completed. Partial credit will NOT be given. Upon completion of the course and evaluation, certificates will be distributed by email within two weeks after the course. This activity's planners and presenters have no relevant financial relationships to disclose.

The University of Texas at Tyler School of Nursing designates this activity for six (6) nursing contact hours (CNE).



















3



While there are no mandatory prerequisites to this course, it is highly recommended that all participants have completed the *Introduction to TB Nurse Case Management Online course.* 



The University of Texas at Tyler is accredited as a provider of nursing continuing professional development by the American Nurses Credentialing Center's Commission on Accreditation. To qualify for receiving continuing education, all sessions must be attended and an evaluation completed. Partial credit will NOT be given. Upon completion of the course and evaluation, certificates will be distributed by email within two weeks after the course. This activity's planners and presenters have no relevant financial relationships to disclose.

The University of Texas at Tyler School of Nursing desi